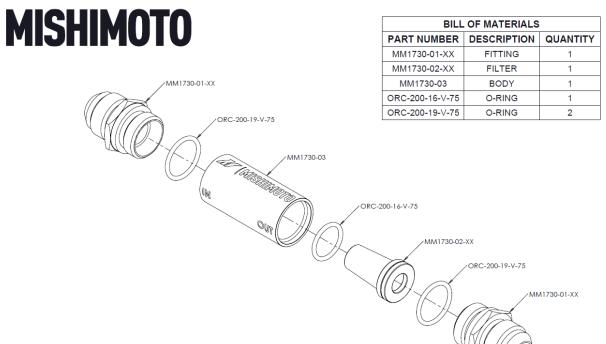

## Maintenance:

- 1. Routine maintenance of the In-Line Pre-Filter is suggested to ensure component longevity.
- 2. Remove the In-Line Pre-Filter, then disassemble and inspect all its components.
- 3. Use a non-chlorinated brake parts cleaner, spraying from the inside-out, to clean the filter element.
- 4. Reassemble the In-Line Pre-Filter according to the diagram above, then reinstall it.